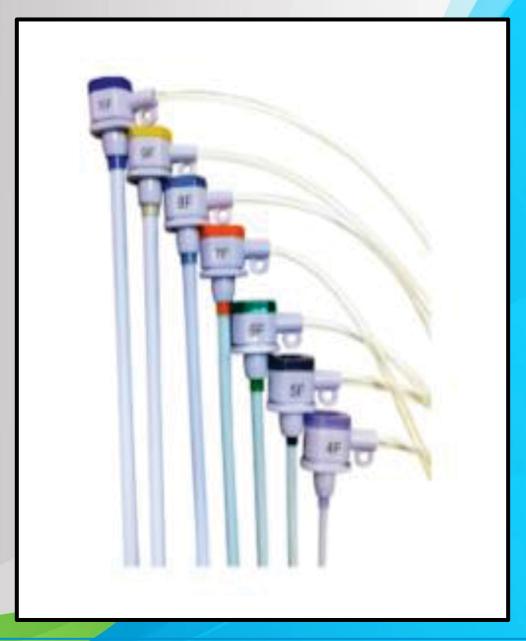

## TRACK FLO

Introducer Sheath

Sah Health Care Pvt. Ltd.

Our leading industry is supplying an excellent quality of Femoral (Introducer) and Radial Sheath Kit (5F, 6F, 7F, 8F) to our valuable costumer's at most economical rates. And made from an excellent quality of raw materials.

## **Technical Data Introducer Sheath**

French size 4F, 5F, 6F, 7F, 8F, 9F and 10FR and Length 45, 65 and 90 cm.

Sheath material Stainless steel coil reinforced polymer, PTFE liner

Sheath tip Smooth taper with radiopaque marker band located

3-5 mm from the sheath tip

Sheath shape Pre-curved 45 cm and Straight 45, 65 and 90 cm

Sheath coating Hydrophobic, distal 30 cm (5F, 6F, 7F and 8F only)

| French | Length | Guidewire  | Needle |
|--------|--------|------------|--------|
| 04 Fr  | 07 cm  | 0.035" DDJ | 18G    |
| 05 Fr  | 11 cm  | 0.038" DDJ | 18G**  |
| 05 Fr  | 23 cm  | 0.038" DDJ | 18G    |
| 05 Fr  | 45 cm  | 0.038" DDJ | 18G    |
| 05 Fr  | 60 cm  | 0.038" DDJ | 18G    |
| 06 Fr  | 11 cm  | 0.038" DDJ | 18G**  |
| 06 Fr  | 23 cm  | 0.038" DDJ | 18G*   |
| 06 Fr  | 45 cm  | 0.038" DDJ | 18G*   |
| 06 Fr  | 60 cm  | 0.038" DDJ | 18G    |
| 07 Fr  | 11 cm  | 0.038" DDJ | 18G**  |
| 07 Fr  | 23 cm  | 0.038" DDJ | 18G    |
| 07 Fr  | 45 cm  | 0.038" DDJ | 18G    |
| 07 Fr  | 60 cm  | 0.038" DDJ | 18G    |
| 08 Fr  | 11 cm  | 0.038" DDJ | 18G    |
| 09 Fr  | 11 cm  | 0.038" DDJ | 18G    |
| 10 Fr  | 11 cm  | 0.038" DDJ | 18G    |
|        |        |            |        |