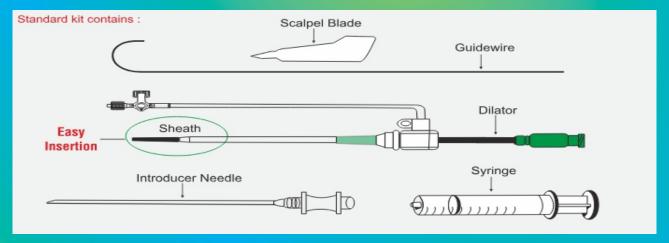

- \* These sheath kit is used to establish channel for the other devices in PTCA procedure, PCI Procedure and angioplasty procedures.
- \* Smooth transition between dilator and sheath;
- \* Well tapered dilator tip;
- \* Slippery sheath and dilator surface;
- \* Precise hemostasis valve design;
- \* The kit includes: 1pcs introducer sheath, 1pcs dilator, 1pcs 0.038in\*45cm guide wire, 1pcs 18G\*7cm angiographic needle